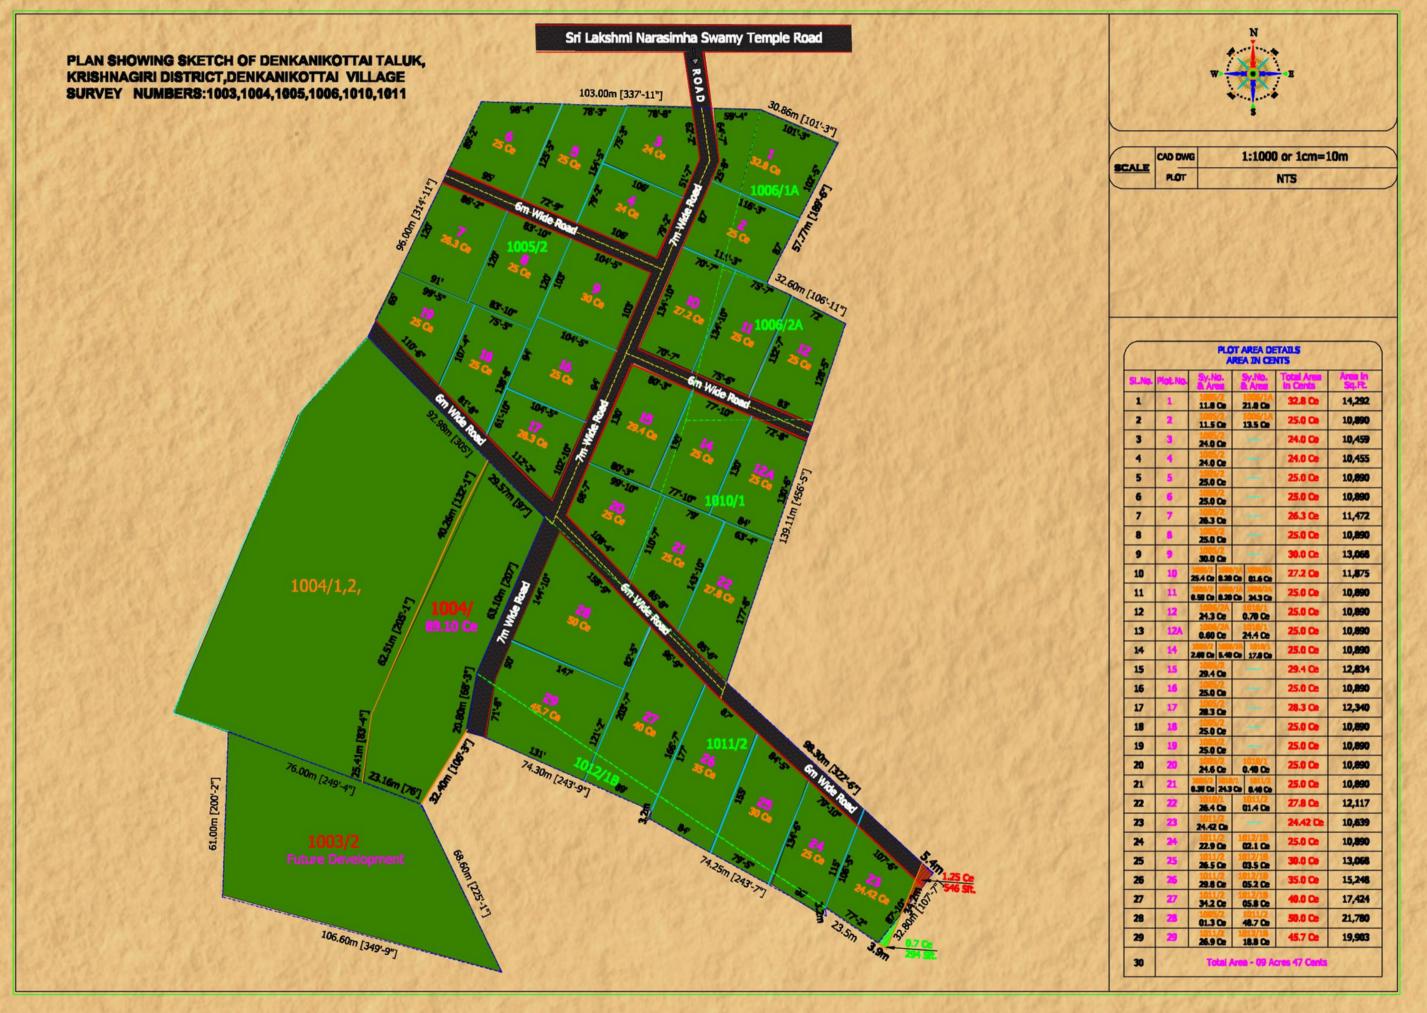

### **Thoughtfully Planned Layout:**

The farmland offers well-planned plots that cater to your unique preferences and requirements. Choose from a range of plot sizes and configurations to build your dream farmhouse with a lakefront retreat.

## **MULTI PLANTATIONS FARMS**

These plantation parcels ranging from 0.25 to I acre of farmland, are ready for you with 35 sampling plantations to grow.