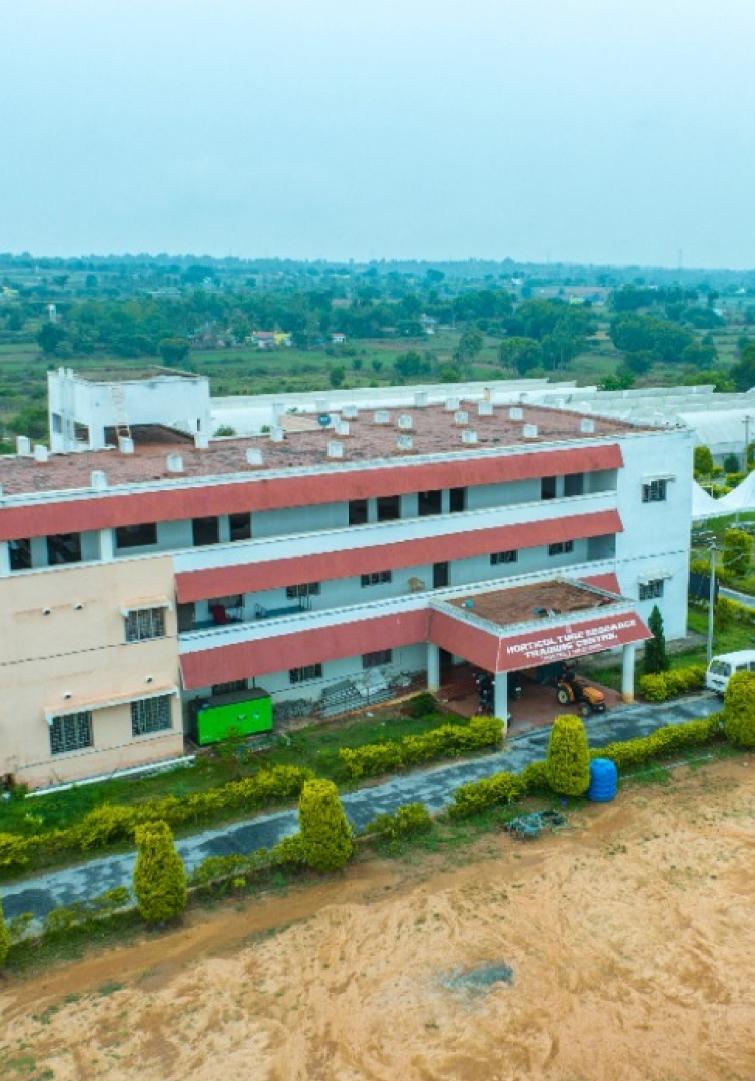

### Sanjeevani Farms

Sanjeevani Farms

India's first Center of Excellence for cut flowers has been opened at Thally, Krishnagiri.

Thally is a town located in the Krishnagiri district of the state of Tamil Nadu in India. And this is also called" Little England ".

This center aims to promote the cultivation of cut flowers and provide training, research, and development facilities to enhance the floriculture industry in the region.

Source TOI Dated: 07/12/2017.

This was the 29th centre of excellence established across the country under the Indo-Israel Partnership.